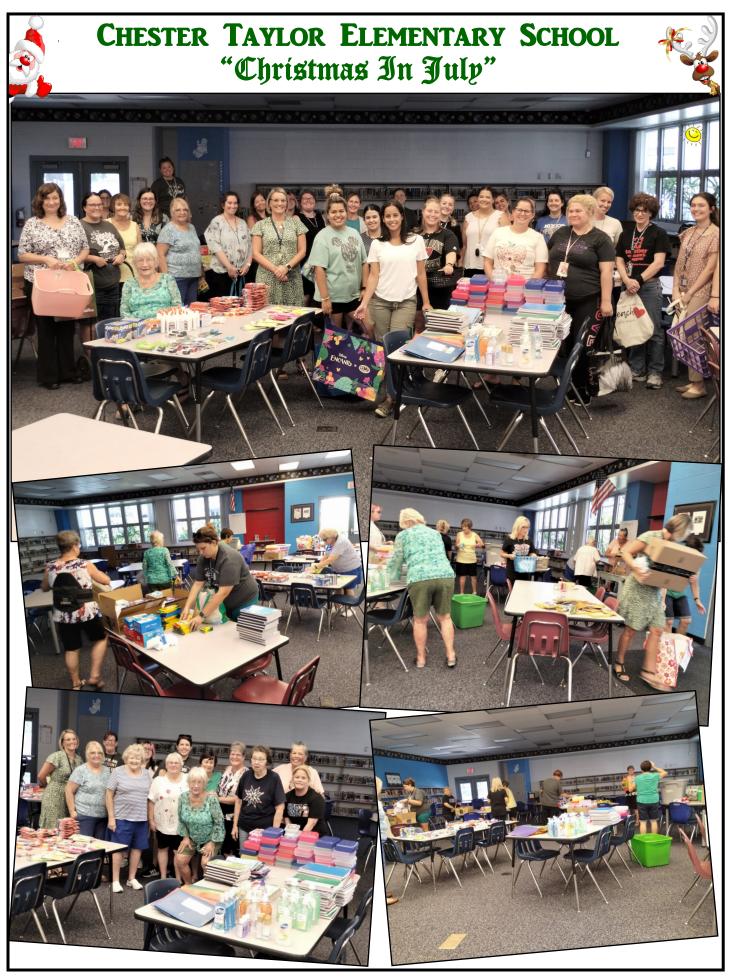

## **CHRISTMAS IN JULY**

Once again, folks here in Southport outdid themselves! The Women's Club's annual "Christmas In July" event was another huge success thanks to the generosity of our Southport residents. Club members from left to right (Carol Dziki, Cindy Judy, Lee Edward, Sue Jones, RuthAnn Brown, Cindy Demers and Chris Gale (kneeling center) brought four trunk

loads of school supplies to the teachers at Chester Taylor Elementary School on Tuesday, August 8th. Club members were greeted by school principal Julie Marks who had her team help unload the supplies and bring them to the school's media center where she and her team and club members arranged all of the supplies on several tables. Ms. Marks then got on the school's PA system and invited all of the teachers to come to the center to shop for supplies for each of their individual classrooms. And what a great time they all had shopping! School Principal Julie Marks and all of the teachers want to thank everyone here in Southport for their amazing support and generosity. See on page 5